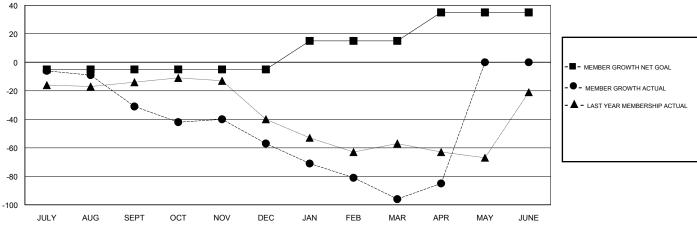

## GOALS AND ACTUAL MEMBERS CUMULATIVE

| -■- MEMBER GROWTH NET GOAL        |   |
|-----------------------------------|---|
| - ● - MEMBER GROWTH ACTUAL        |   |
| - ▲ - LAST YEAR MEMBERSHIP ACTUAL |   |
|                                   |   |
|                                   |   |
|                                   | _ |