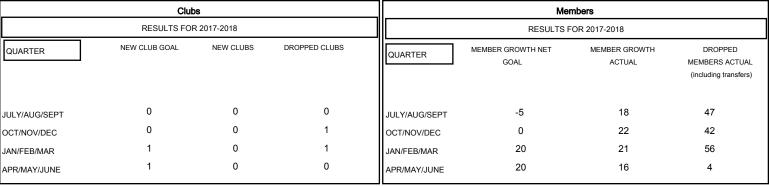

## GOALS AND ACTUAL NEW CLUBS CUMULATIVE

| DROPPED CLUBS: 2 |     |
|------------------|-----|
| DROPPED MEMBERS  |     |
| DECEASED         | 25  |
| CLUB CANCELLED   | 0   |
| OTHER            | 124 |
| TOTAL            | 149 |

| 23 CLUBS OF 57 ADDED 1 OR MORE |  |
|--------------------------------|--|
| NEW MEMBERS                    |  |
|                                |  |
|                                |  |
|                                |  |